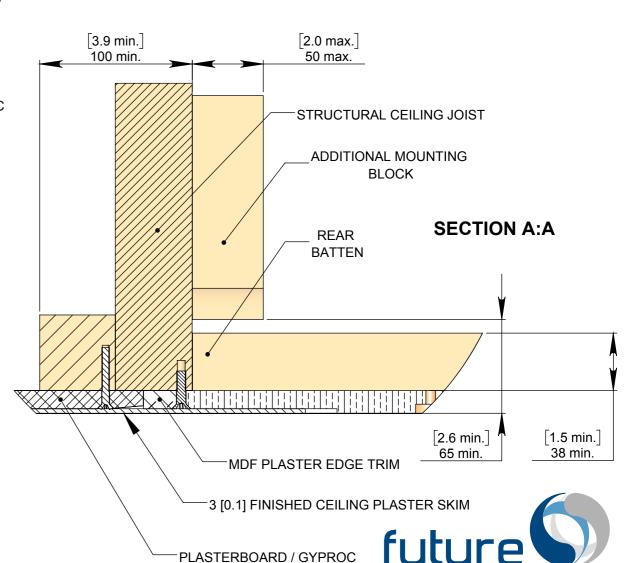

## **OPTION 1 - FIXING TO WOODEN BEAMS** LOAD BEARING-**Mounting Joist Width** [13.8 ±1.0] 350 ±25 79.7 0.0 2024 <sup>+5</sup> [8.9] 226 55.6±0.2 1412 ±5 [3.5 min.] 89 min. CABLE ROUTING HOLE 32 [1.3] MIN (BOTH SIDES) SIDE BATTEN FOR PLASTERBOARD / GYPROC FIXING 12.5 [0.5] PLASTERBOARD/ GYPROC **BORDER MECHANISM** 15 [0.6] MDF PLASTER EDGE TRIMS (SUPPLIED)