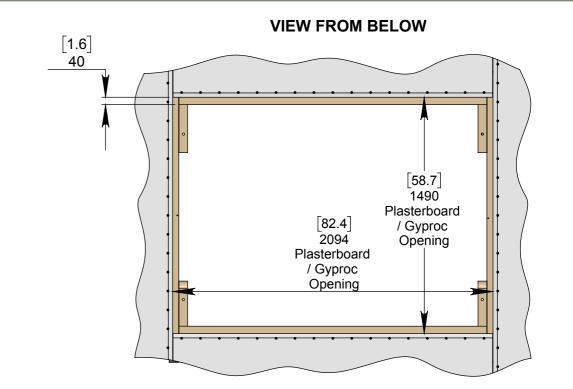

## **OPTION 1 - FIXING TO WOODEN BEAMS** LOAD BEARING-**Mounting Joist Width** [13.8 ±1.0] 350 ±25 79.7 0.0 2024 <sup>+5</sup> [8.9] 226 55.6±0.2 1412 ±5 [3.5 min.] 89 min. CABLE ROUTING HOLE 32 [1.3] MIN (BOTH SIDES) SIDE BATTEN FOR PLASTERBOARD / GYPROC FIXING 12.5 [0.5] PLASTERBOARD/ GYPROC **BORDER MECHANISM** 15 [0.6] MDF PLASTER EDGE TRIMS (SUPPLIED)