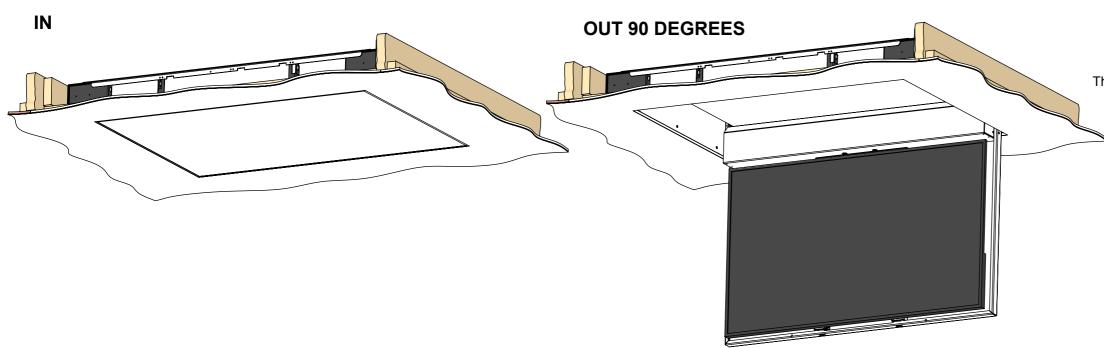

Plasterboard / Gyproc

ceiling panel work

Plaster Skim Flush

With MDF Plaster Trims

A motorised mechanism to reveal a display from the ceiling. This version hinges down by up to 100 degrees.

The size reference for this version is CHR6-RES.

The mechanism is fixed in place before the ceiling is finished. Supplied with MDF plaster edging to neatly plaster into the ceiling.

The control system can be operated via infra-red, RS232 or contact closure

www.futureautomation.net UK www.futureautomation.co.uk

**OUT 100 DEGREES** 

tel: +1 (603) 742 9181 tel: +44 (0) 1438 833 577