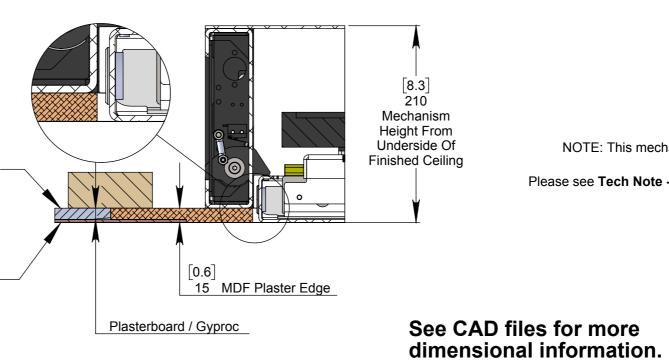

#### RESIDENTIAL MDF PLASTER EDGE

NOTE: This mechanism is not designed to accomodate aditional panelwork on the main hinging tray. Please see Tech Note - CHR-RES-AP Addon Panel Technical Note for more information.

### MDF Plaster Trim Installation