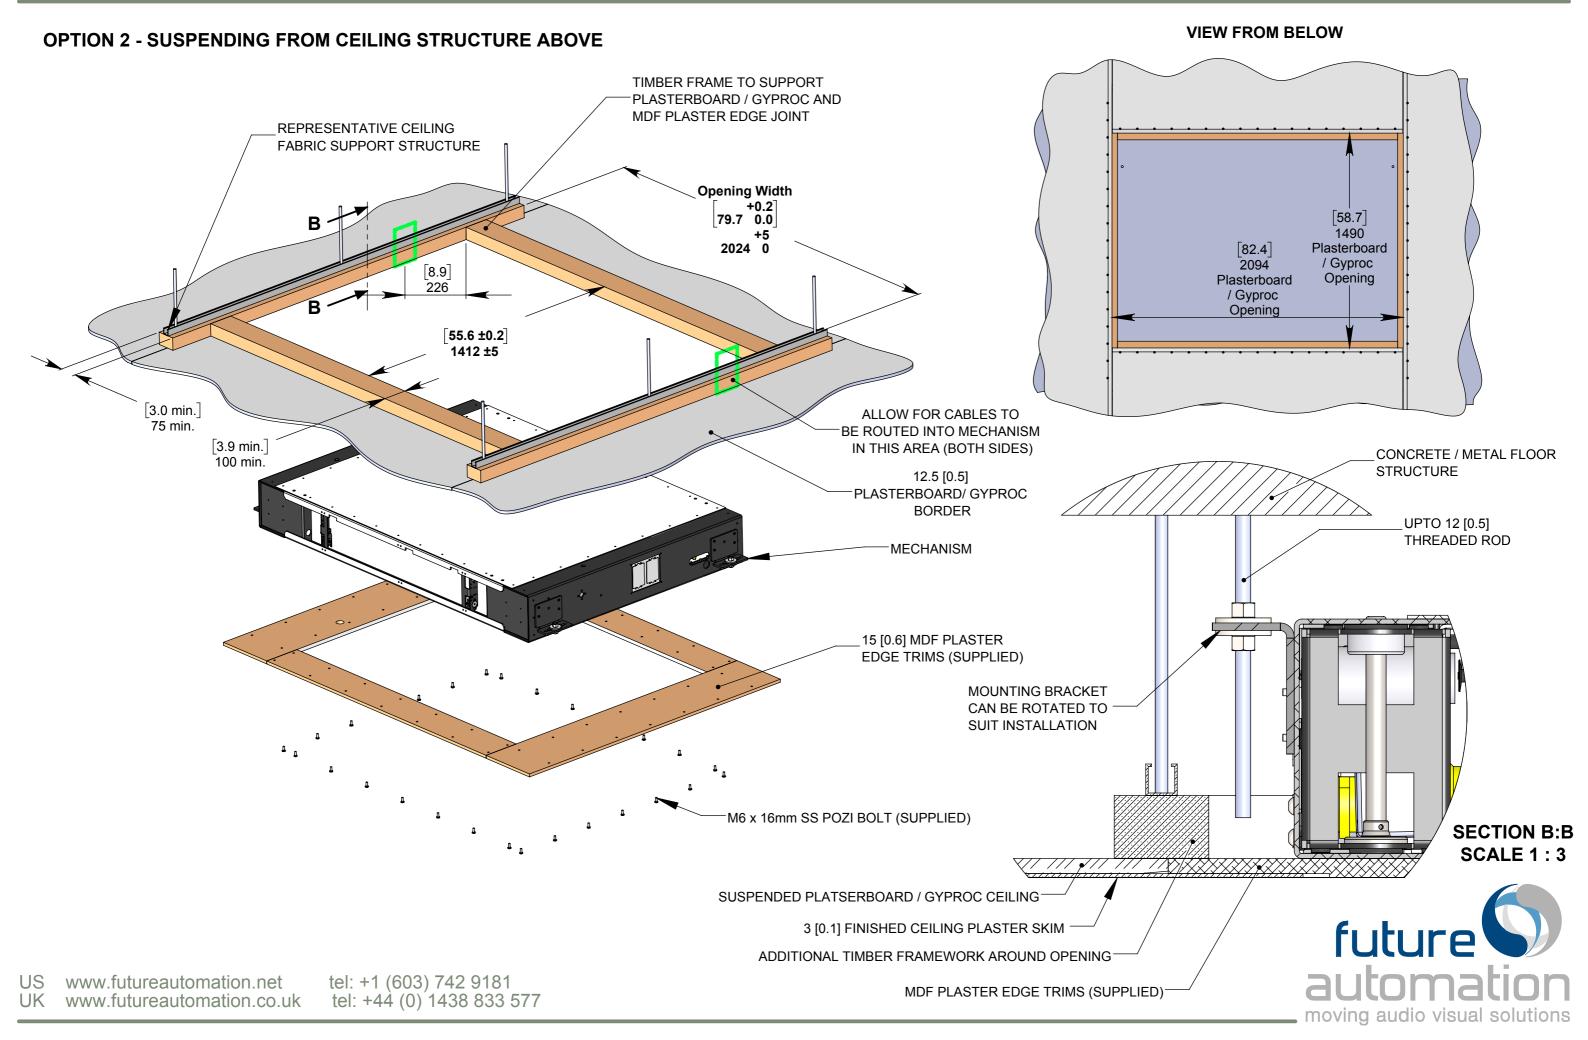

The mechanism is fixed in place before the ceiling is finished. Supplied with MDF plaster edging to neatly plaster into the ceiling.

The control system can be operated via infra-red, RS232 or contact closure

## **OPTION 1 - FIXING TO WOODEN BEAMS** LOAD BEARING-**Mounting Joist Width** [13.8 ±1.0] 350 ±25 79.7 0.0 2024 <sup>+5</sup> [8.9] 226 55.6±0.2 1412 ±5 [3.5 min.] 89 min. CABLE ROUTING HOLE 32 [1.3] MIN (BOTH SIDES) SIDE BATTEN FOR PLASTERBOARD / GYPROC FIXING 12.5 [0.5] PLASTERBOARD/ GYPROC **BORDER MECHANISM** 15 [0.6] MDF PLASTER EDGE TRIMS (SUPPLIED)