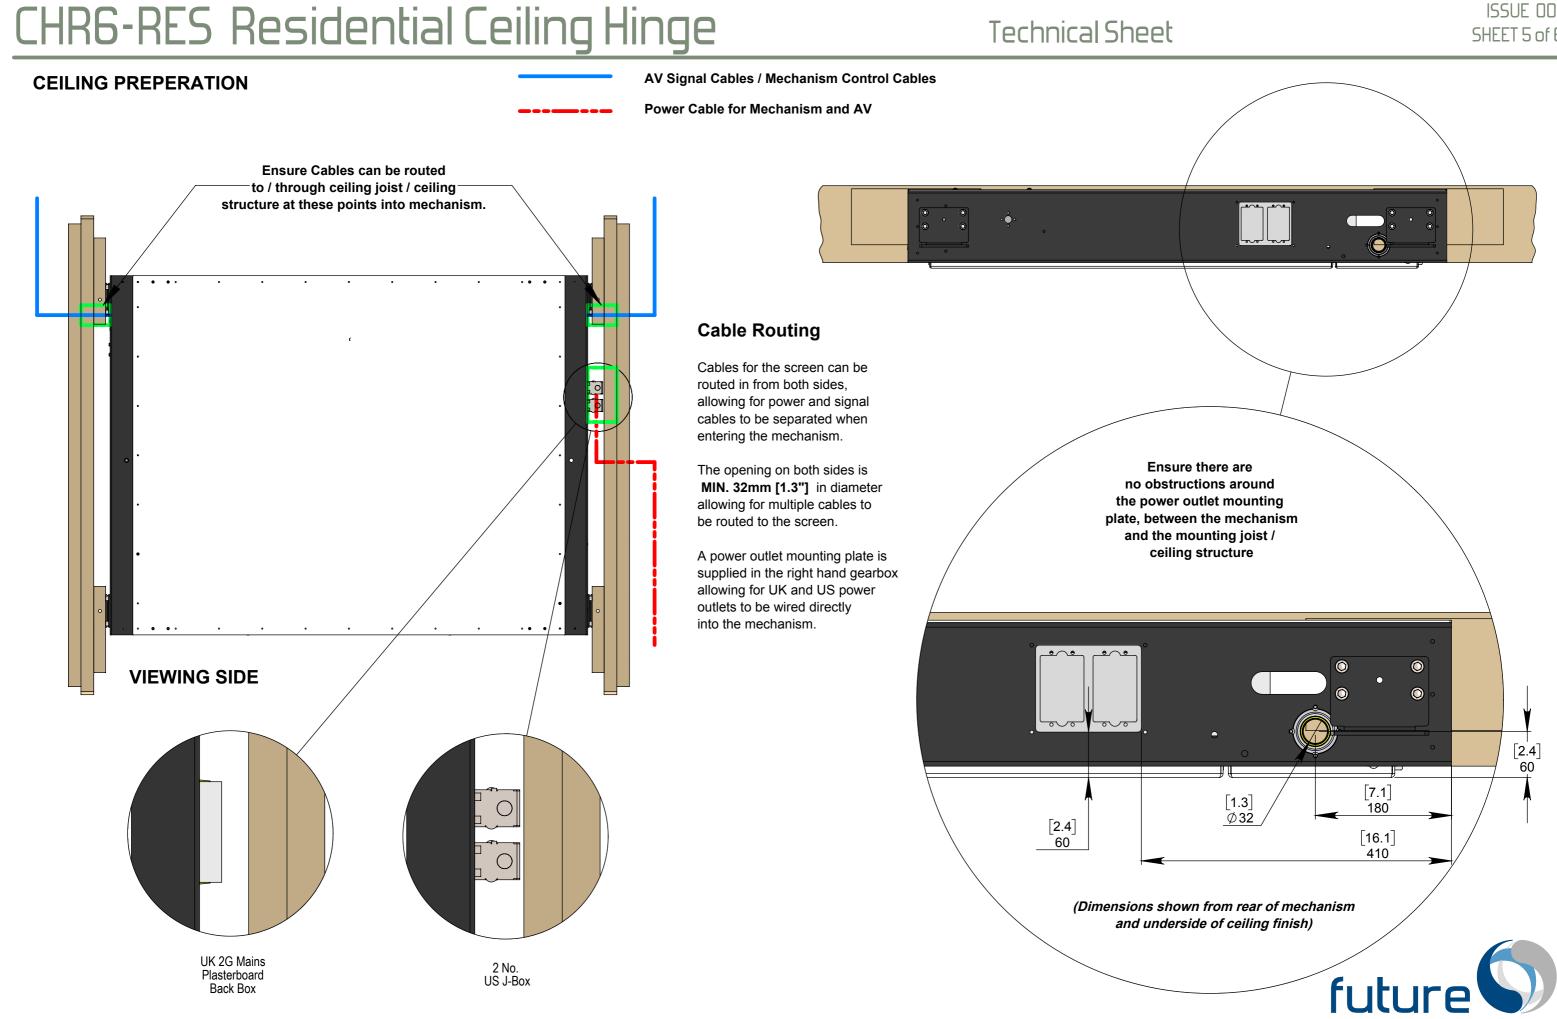

The mechanism is fixed in place before the ceiling is finished. Supplied with MDF plaster edging to neatly plaster into the ceiling.

The control system can be operated via infra-red, RS232 or contact closure

#### RESIDENTIAL MDF PLASTER EDGE

NOTE: This mechanism is not designed to accomodate aditional panelwork on the main hinging tray. Please see Tech Note - CHR-RES-AP Addon Panel Technical Note for more information.