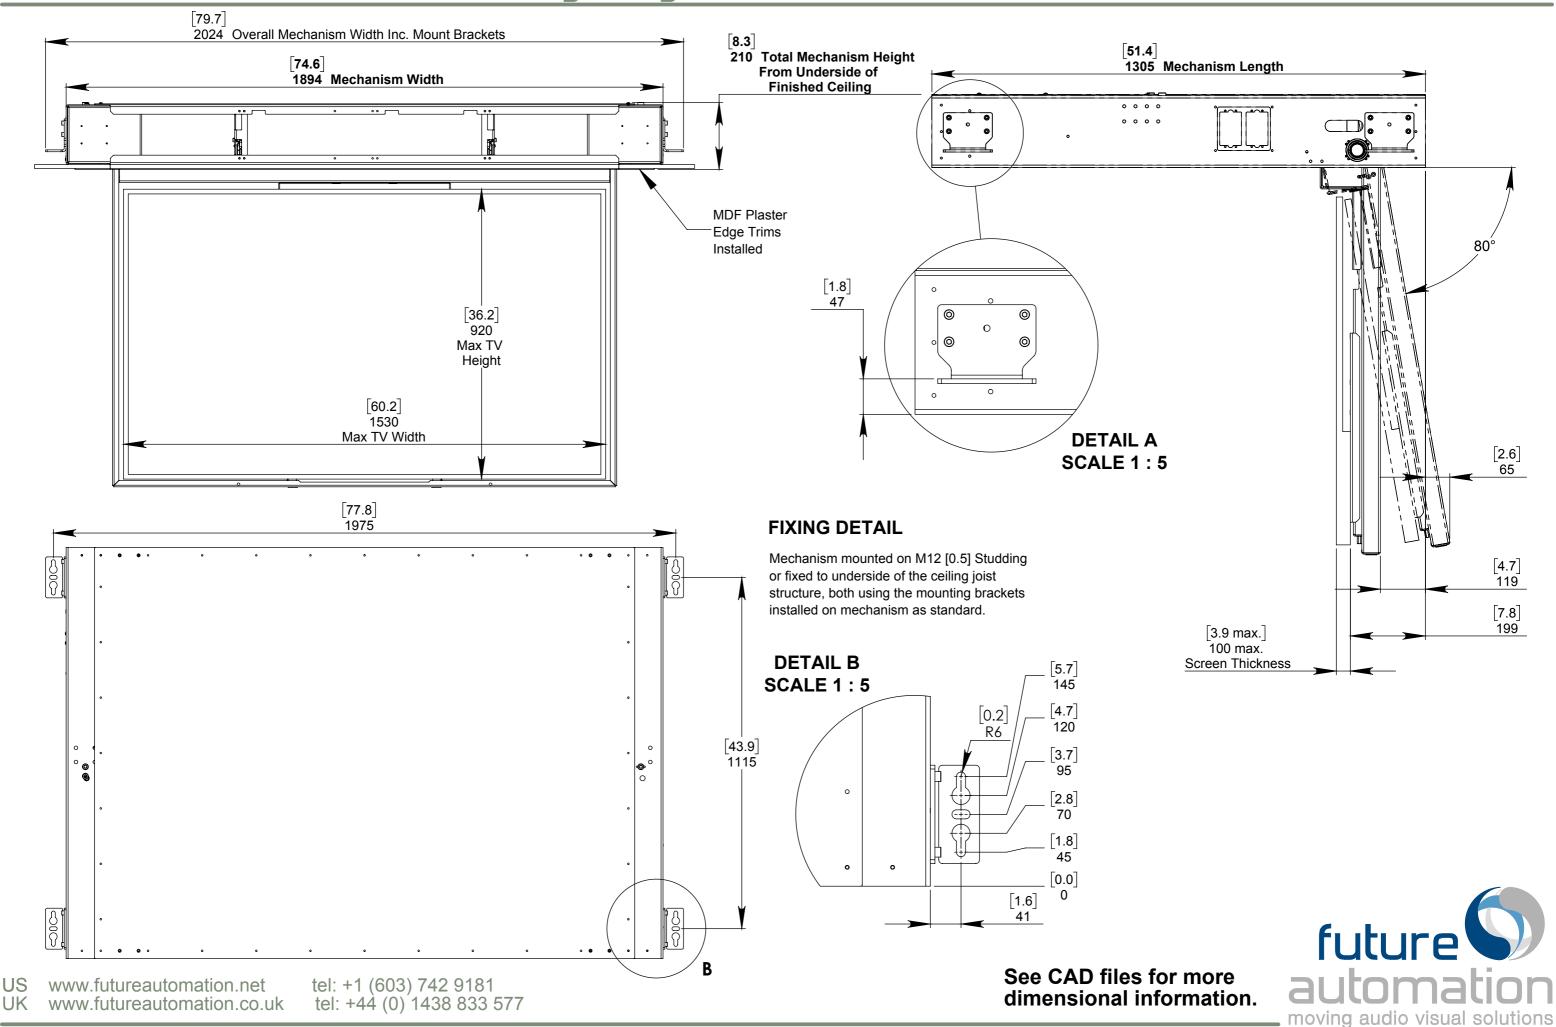

Speakers can be added with the use of standard speaker mount brackets. (If required please specify during ordering process.)

See overview technical sheet for details on other products in the range.

| Model Code              | CHR6-RES                                       |
|-------------------------|------------------------------------------------|
| Max Screen Size         | 1530 [60.2] x 920 [36.2] x<br>100 [3.9]        |
| Max Screen Weight       | 95kg [209lbs]                                  |
| Approx Mechanism Weight | 125kg [275lbs]                                 |
| Environment             | Residential                                    |
| Colour                  | WHITE - RAL9910 Satin Finish                   |
| Control System          | Accessible by internal access hatch            |
| Mechanism Dimensions    | 2024 [79.7] W x 1305 [51.4] L x<br>210 [8.3] D |

# CHR6-RES Residential Ceiling Hinge