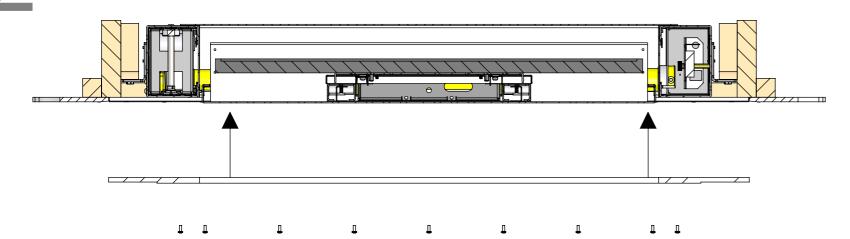

ing Void Required for<br>Fitting | 2224 [87.6] W x 1425 [56.1] L x<br>210 [8.3] D |

NOTE: This mechanism is not designed to accomodate aditional panelwork on the main hinging tray.

Please see **Tech Note - CHR-RES-AP Addon Panel Technical Note** for more information.



# **OPTION 1 - FIXING TO WOODEN BEAMS** LOAD BEARING-**Mounting Joist Width** [13.8 ±1.0] 350 ±25 87.6 0.0 +5 2224 0 [8.9] 226 [60.3±0.2] 1532 ±5 [3.5 min.] 89 min. CABLE ROUTING HOLE 32 [1.3] MIN (BOTH SIDES) SIDE BATTEN FOR PLASTERBOARD / GYPROC FIXING 12.5 [0.5] PLASTERBOARD/ GYPROC **BORDER MECHANISM** 15 [0.6] MDF PLASTER EDGE TRIMS (SUPPLIED)

CHR7-RES Residential Ceiling Hinge





moving audio visual solutions

M6 x 16MM SS POZI BOLT (SUPPLIED)



## **INSTALLATION PROCEDURE**



## MDF Plaster Trim Installation



# 3 Plastering B



US www.futureautomation.net UK www.futureautomation.co.uk

tel: +1 (603) 742 9181 tel: +44 (0) 1438 833 577



AV Signal Cables / Mechanism Control Cables

## **Cable Routing**

Cables for the screen can be routed in from both sides, allowing for power and signal cables to be separated when entering the mechanism.

The opening on both sides is MIN. 32mm [1.3"] in diameter allowing for multiple cables to be routed to the screen.

A power outlet mounting plate is supplied in the right hand gearbox allowing for UK and US power outlets to be wired directly into the mechanism.

**Ensure there are** no obstructions around the power outlet mounting plate, between the mechanism and the mounting joist / ceiling structure



moving audio visual solutions



www.futureautomation