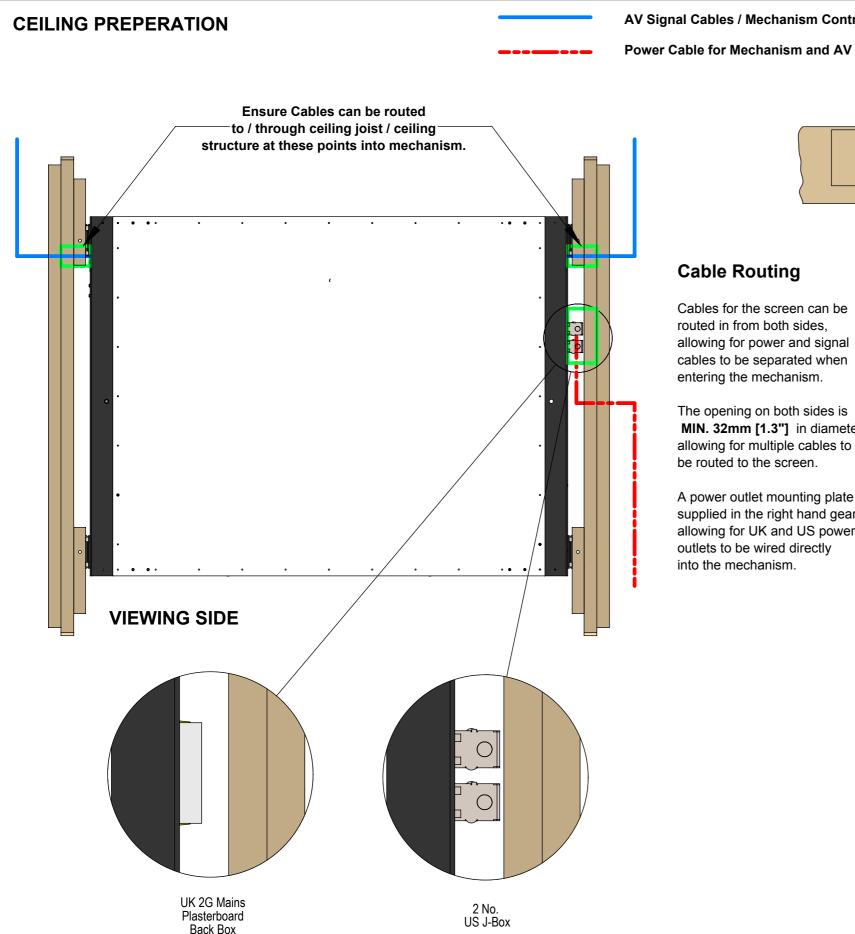

## **Cable Routing**

Cables for the screen can be routed in from both sides, allowing for power and signal cables to be separated when entering the mechanism.

The opening on both sides is MIN. 32mm [1.3"] in diameter allowing for multiple cables to be routed to the screen.

A power outlet mounting plate is supplied in the right hand gearbox allowing for UK and US power outlets to be wired directly into the mechanism.

**Ensure there are** no obstructions around the power outlet mounting plate, between the mechanism and the mounting joist / ceiling structure