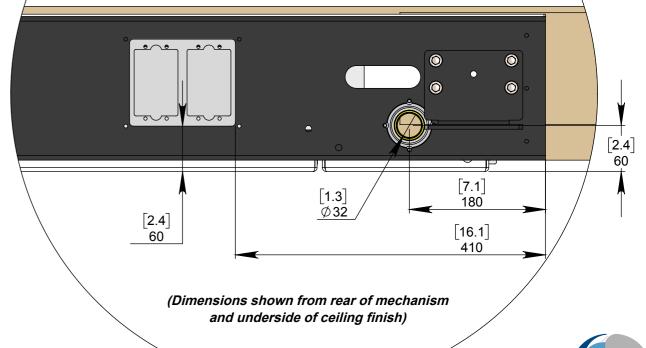

## **Cable Routing**

Cables for the screen can be routed in from both sides, allowing for power and signal cables to be separated when entering the mechanism.

The opening on both sides is MIN. 32mm [1.3"] in diameter allowing for multiple cables to be routed to the screen.

A power outlet mounting plate is supplied in the right hand gearbox allowing for UK and US power outlets to be wired directly into the mechanism.

**Ensure there are** no obstructions around the power outlet mounting plate, between the mechanism and the mounting joist / ceiling structure