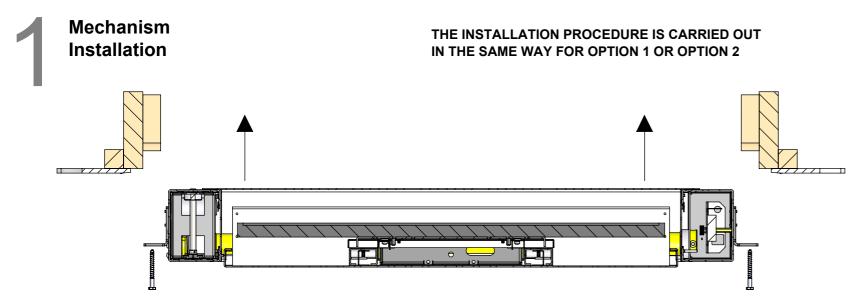

nal access hatch            |
| Ceiling Void Required for<br>Fitting | 2224 [87.6] W x 1425 [56.1] L x<br>210 [8.3] D |

NOTE: This mechanism is not designed to accomodate aditional panelwork on the main hinging tray.

Please see **Tech Note - CHR-RES-AP Addon Panel Technical Note** for more information.



# **OPTION 1 - FIXING TO WOODEN BEAMS** LOAD BEARING-**Mounting Joist Width** [13.8 ±1.0] 350 ±25 87.6 0.0 +5 2224 0 [8.9] 226 [60.3±0.2] 1532 ±5 [3.5 min.] 89 min. CABLE ROUTING HOLE 32 [1.3] MIN (BOTH SIDES) SIDE BATTEN FOR PLASTERBOARD / GYPROC FIXING 12.5 [0.5] PLASTERBOARD/ GYPROC **BORDER MECHANISM** 15 [0.6] MDF PLASTER EDGE TRIMS (SUPPLIED)

CHR7-RES Residential Ceiling Hinge





moving audio visual solutions

M6 x 16MM SS POZI BOLT (SUPPLIED)



## **INSTALLATION PROCEDURE**



## MDF Plaster Trim Installation



# 3 Plastering B



US www.futureautomation.net UK www.futureautomation.co.uk

tel: +1 (603) 742 9181 tel: +44 (0) 1438 833 577



AV Signal Cables / Mechanism Control Cables

## **Cable Routing**

Cables for the screen can be routed in from both sides, allowing for power and signal cables to be separated when entering the mechanism.

The opening on both sides is MIN. 32mm [1.3"] in diameter allowing for multiple cables to be routed to the screen.

A power outlet mounting plate is supplied in the right hand gearbox allowing for UK and US power outlets to be wired directly into the mechanism.

**Ensure there are** no obstructions around the power outlet mounting plate, between the mechanism and the mounting joist / ceiling structure



moving audio visu