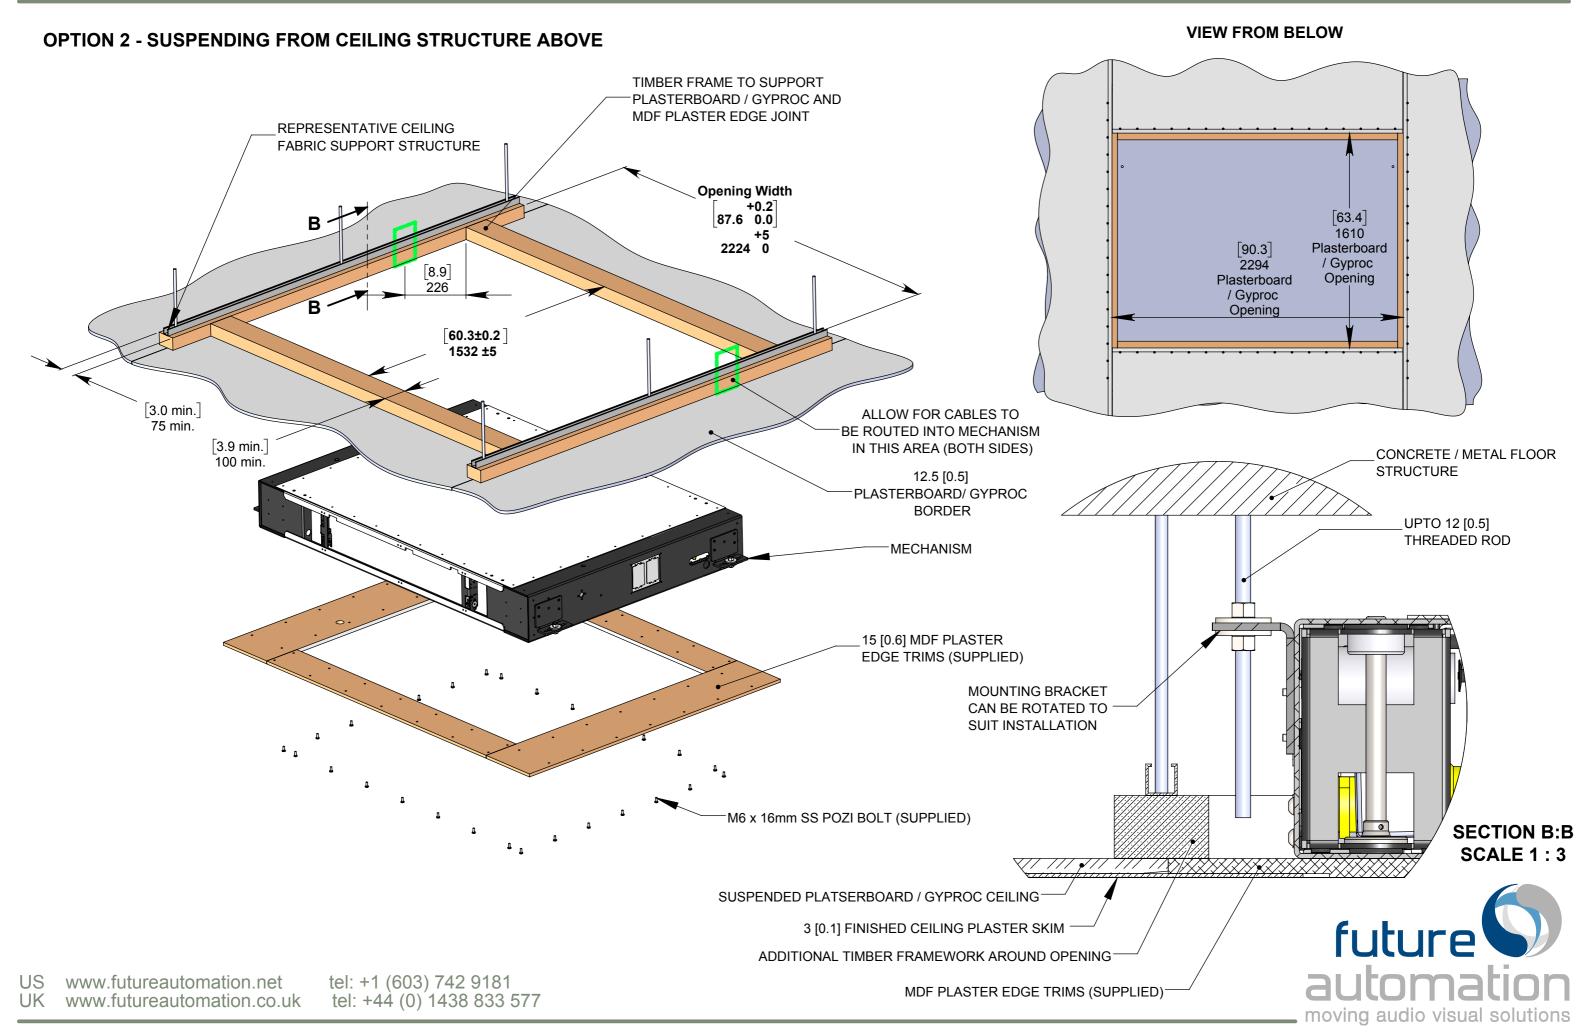

The mechanism is fixed in place before the ceiling is finished. Supplied with MDF plaster edging to neatly plaster into the ceiling.

The control system can be operated via infra-red, RS232 or contact closure inputs.

## **Cable Routing**

Cables for the screen can be routed in from both sides, allowing for power and signal cables to be separated when entering the mechanism.

The opening on both sides is MIN. 32mm [1.3"] in diameter allowing for multiple cables to be routed to the screen.

A power outlet mounting plate is supplied in the right hand gearbox allowing for UK and US power outlets to be wired directly into the mechanism.

**Ensure there are** no obstructions around the power outlet mounting plate, between the mechanism and the mounting joist / ceiling structure