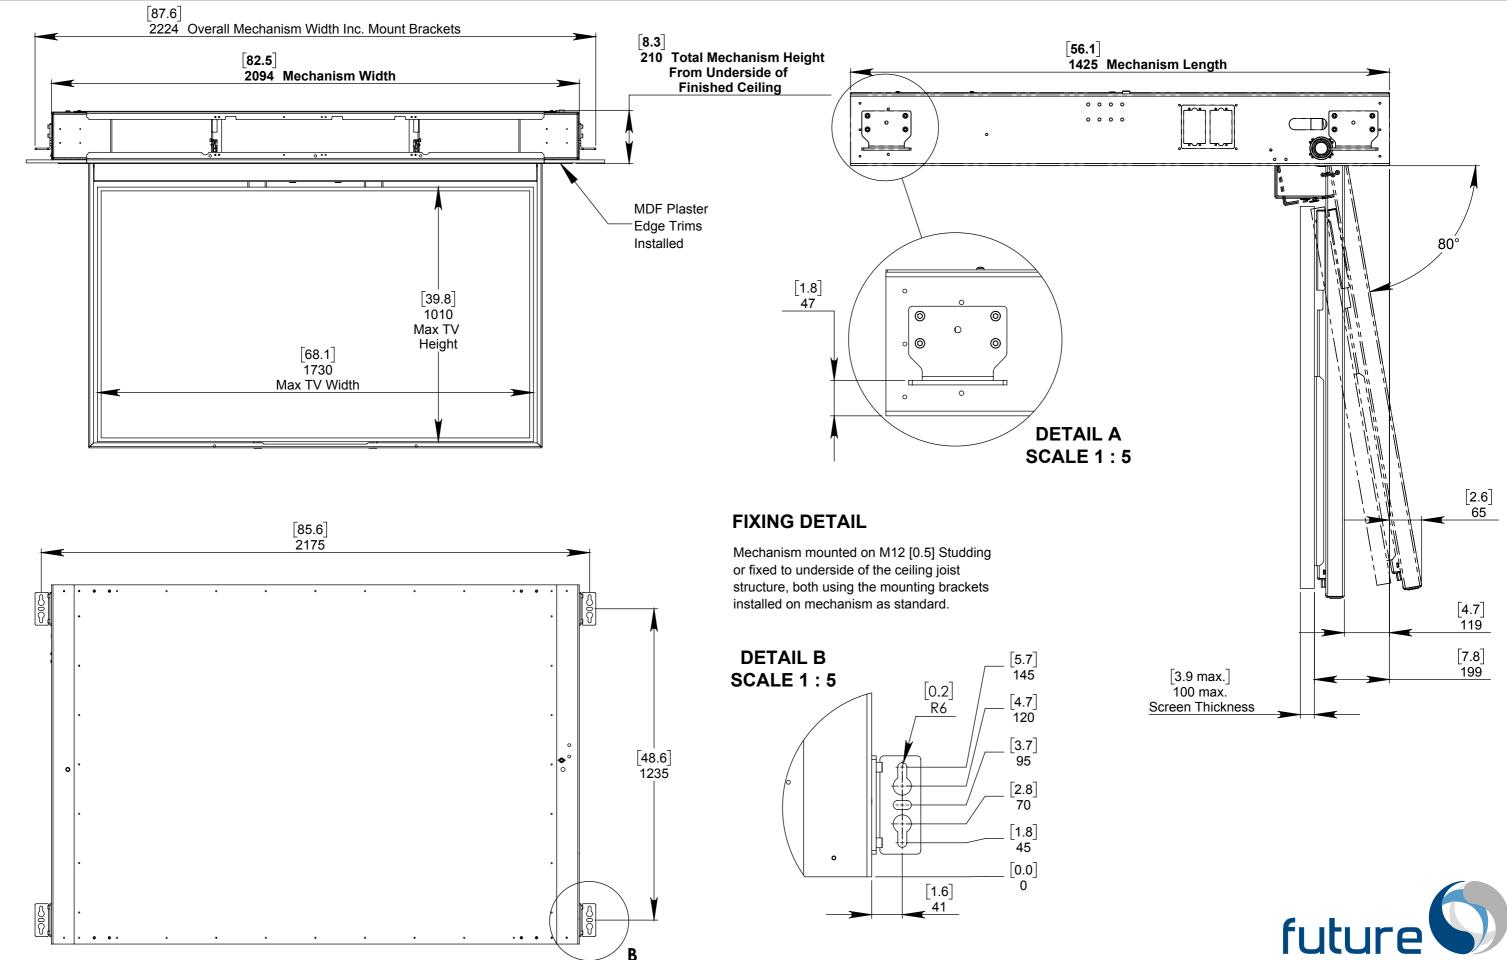

Speakers can be added with the use of standard speaker mount brackets. (If required please specify during ordering process.)

See overview technical sheet for details on other products in the range.

| Model Code                           | CHR7-RES                                       |
|--------------------------------------|------------------------------------------------|
| Max Screen Size                      | 1730mm [68.1] x 1010mm [39.8] x<br>100mm [3.9] |
| Max Screen Weight                    | 60kg [132lbs]                                  |
| Approx Mechanism Weight              | 175kg [385lbs]                                 |
| Environment                          | Residential                                    |
| Colour                               | WHITE - RAL9910 Satin Finish                   |
| Control System                       | Accessible by internal access hatch            |
| Ceiling Void Required for<br>Fitting | 2224 [87.6] W x 1425 [56.1] L x<br>210 [8.3] D |

# **OPTION 1 - FIXING TO WOODEN BEAMS** LOAD BEARING-**Mounting Joist Width** [13.8 ±1.0] 350 ±25 87.6 0.0 +5 2224 0 [8.9] 226 [60.3±0.2] 1532 ±5 [3.5 min.] 89 min. CABLE ROUTING HOLE 32 [1.3] MIN (BOTH SIDES) SIDE BATTEN FOR PLASTERBOARD / GYPROC FIXING 12.5 [0.5] PLASTERBOARD/ GYPROC **BORDER MECHANISM** 15 [0.6] MDF PLASTER EDGE TRIMS (SUPPLIED)

moving audio visual solutions

www.futureautomation.net www.futureautomation.co.uk

tel: +1 (603) 742 9181 tel: +44 (0) 1438 833 577

CHR7-RES Residential Ceiling Hinge

See CAD files for more dimensional information.