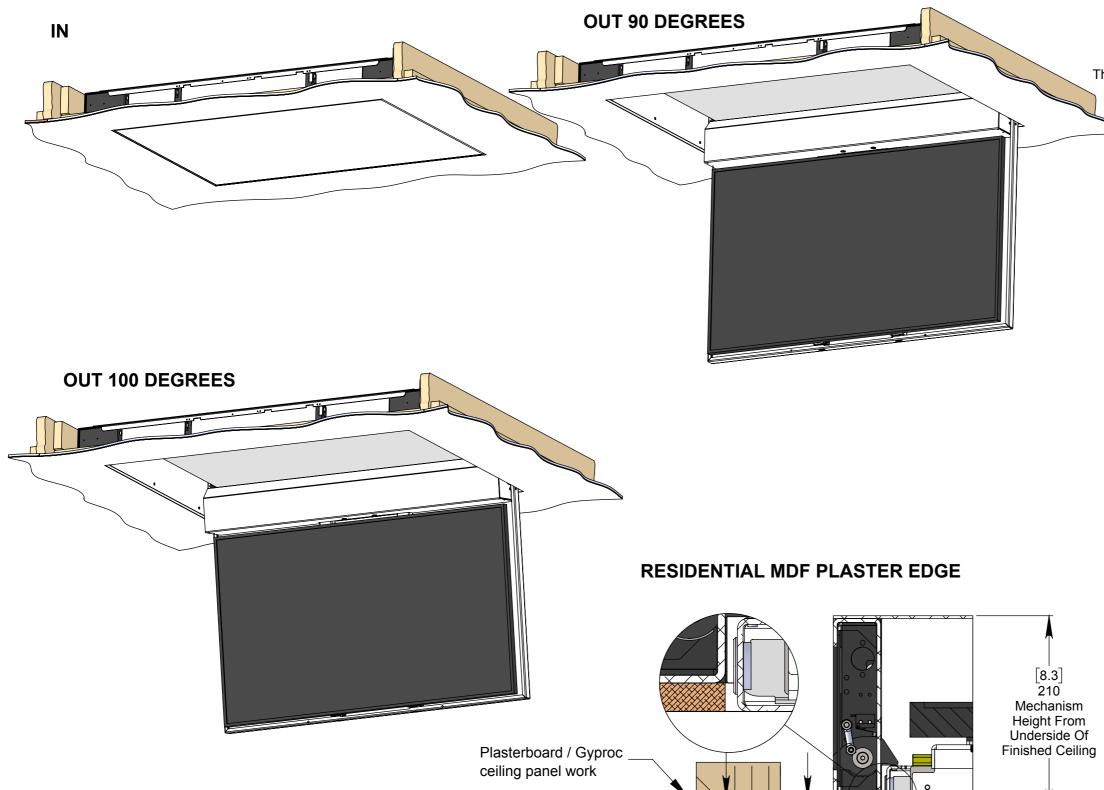

Plaster Skim Flush

With MDF Plaster Trims

15 MDF Plaster Edge

Plasterboard / Gyproc

A motorised mechanism to reveal a display from the ceiling. This version hinges down by up to 100 degrees.

The size reference for this version is CHR7-RES.

The mechanism is fixed in place before the ceiling is finished. Supplied with MDF plaster edging to neatly plaster into the ceiling.

The control system can be operated via infra-red, RS232 or contact closure inputs.

NOTE: This mechanism is not designed to accomodate aditional panelwork on the main hinging tray.

Please see **Tech Note - CHR-RES-AP Addon Panel Technical Note** for more information.