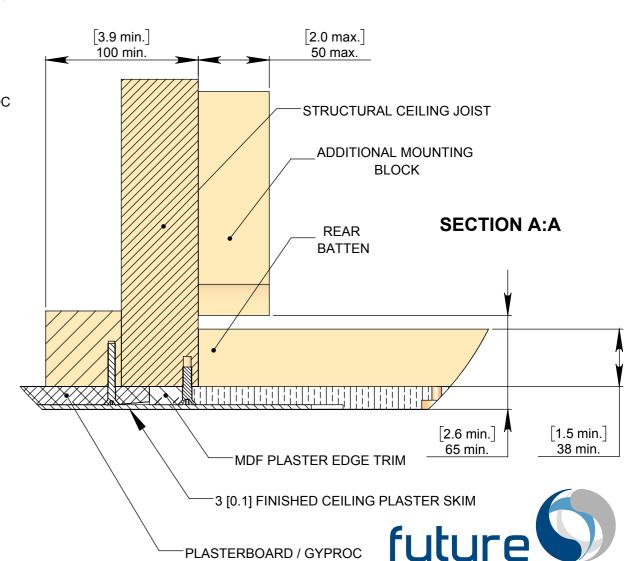

# **OPTION 1 - FIXING TO WOODEN BEAMS** LOAD BEARING-**Mounting Joist Width** [13.8 ±1.0] 350 ±25 87.6 0.0 +5 2224 0 [8.9] 226 [60.3±0.2] 1532 ±5 [3.5 min.] 89 min. CABLE ROUTING HOLE 32 [1.3] MIN (BOTH SIDES) SIDE BATTEN FOR PLASTERBOARD / GYPROC FIXING 12.5 [0.5] PLASTERBOARD/ GYPROC **BORDER MECHANISM** 15 [0.6] MDF PLASTER EDGE TRIMS (SUPPLIED)