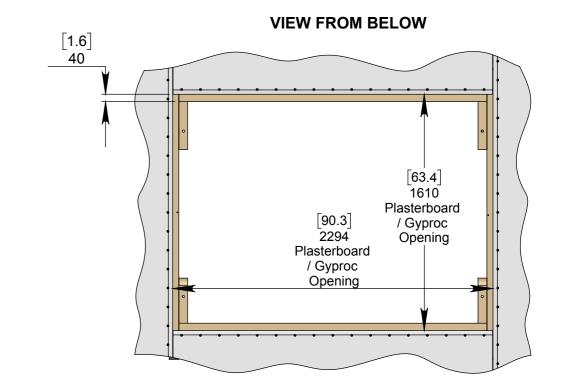

# **OPTION 1 - FIXING TO WOODEN BEAMS** LOAD BEARING-**Mounting Joist Width** [13.8 ±1.0] 350 ±25 87.6 0.0 +5 2224 0 [8.9] 226 [60.3±0.2] 1532 ±5 [3.5 min.] 89 min. CABLE ROUTING HOLE 32 [1.3] MIN (BOTH SIDES) SIDE BATTEN FOR PLASTERBOARD / GYPROC FIXING 12.5 [0.5] PLASTERBOARD/ GYPROC **BORDER MECHANISM** 15 [0.6] MDF PLASTER EDGE TRIMS (SUPPLIED)