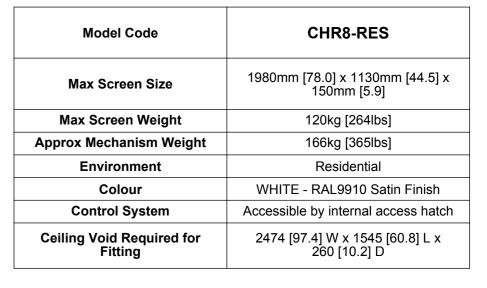

### **OUT 90 DEGREES**

A motorised mechanism to reveal a display from the ceiling. This version hinges down by up to 100 degrees.

The size reference for this version is CHR8-RES.

The mechanism is fixed in place before the ceiling is finished. Supplied with MDF plaster edging to neatly plaster into the ceiling.

The control system can be operated via infra-red, RS232 or contact closure

Speakers can be added with the use of standard speaker mount brackets. (If required please specify during ordering process.)

See overview technical sheet for details on other products in the range.

See CAD files for more dimensional information.

IN

## CHR8-RES Residential Ceiling Hinge

www.futureautomation.net www.futureautomation.co.uk

tel: +1 (603) 742 9181 tel: +44 (0) 1438 833 577 See CAD files for more dimensional information.