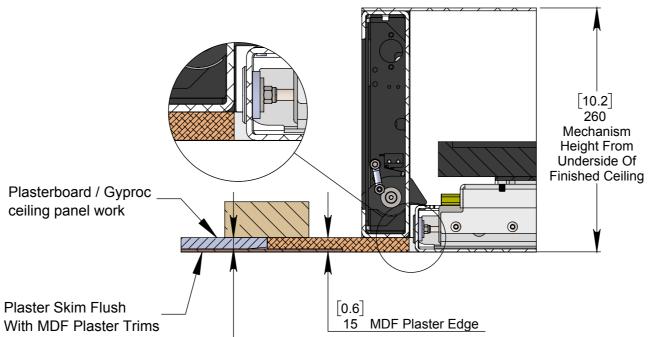

**OUT 100 DEGREES** 

ceiling panel work

Plaster Skim Flush

RESIDENTIAL MDF PLASTER EDGE

Plasterboard / Gyproc

NOTE: This mechanism is not designed to accomodate aditional panelwork on the main hinging tray.

### MDF Plaster Trim Installation