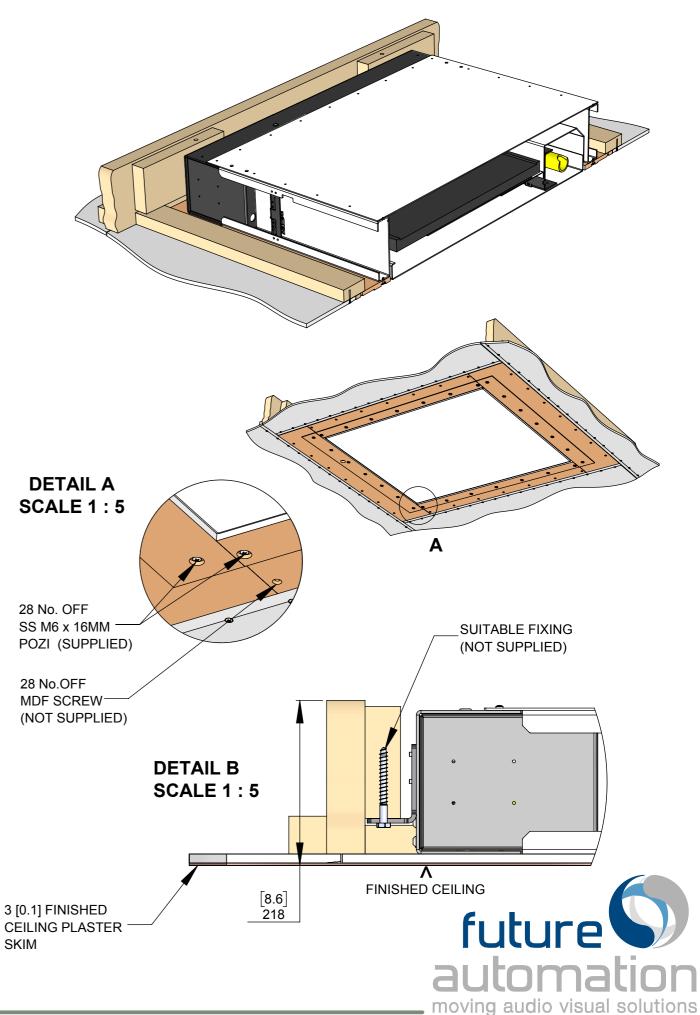

### **OPTION 1 - FIXING TO WOODEN BEAMS** LOAD BEARING-

moving audio visual solutions

### **INSTALLATION PROCEDURE**

### MDF Plaster Trim Installation

# 3 Plastering B

US www.futureautomation.net UK www.futureautomation.co.uk

tel: +1 (603) 742 9181 tel: +44 (0) 1438 833 577