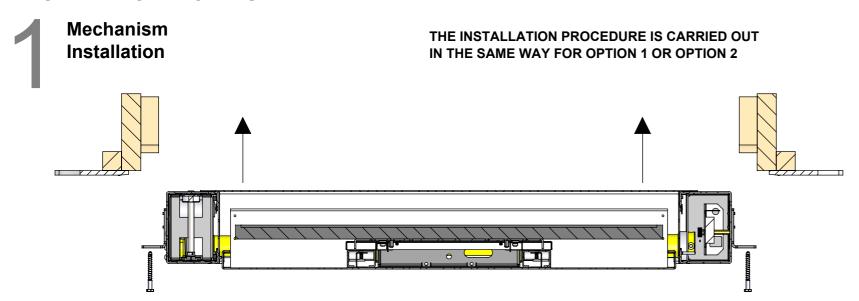

ith the use of standard speaker mount brackets. (If required please specify during ordering process.)

See overview technical sheet for details on other products in the range.



**OUT 100 DEGREES** 

ceiling panel work

Plaster Skim Flush

RESIDENTIAL MDF PLASTER EDGE



Plasterboard / Gyproc

NOTE: This mechanism is not designed to accomodate aditional panelwork on the main hinging tray.

Please see Tech Note - CHR-RES-AP Addon Panel Technical Note for more information.

future

moving audio visual solutions

www.futureautomation.net www.futureautomation.co.uk tel: +1 (603) 742 9181 tel: +44 (0) 1438 833 577

See CAD files for more dimensional information.

IN

### **OPTION 1 - FIXING TO WOODEN BEAMS** LOAD BEARING-







moving audio visual solutions



### **INSTALLATION PROCEDURE**



### MDF Plaster Trim Installation



# 3 Plastering B



US www.futureautomation.net UK www.futureautomation.co.uk

tel: +1 (603) 742 9181 tel: +44 (0) 1438 833 577

## CHR8-RES Residential Ceiling Hinge **AV Signal Cables / Mechanism Control Cables CEILING PREPERATION** Power Cable for Mechanism and AV **Ensure Cables can be routed** to / through ceiling joist / ceiling structure at these points into mechanism. **Cable Routing VIEWING SIDE UK 2G Mains** 2 No. US J-Box Plasterboard Back Box

Cables for the screen can be routed in from both sides, allowing for power and signal cables to be separated when entering the mechanism.

The opening on both sides is MIN. 32mm [1.3"] in diameter allowing for multiple cables to be routed to the screen.

A power outlet mounting plate is supplied in t