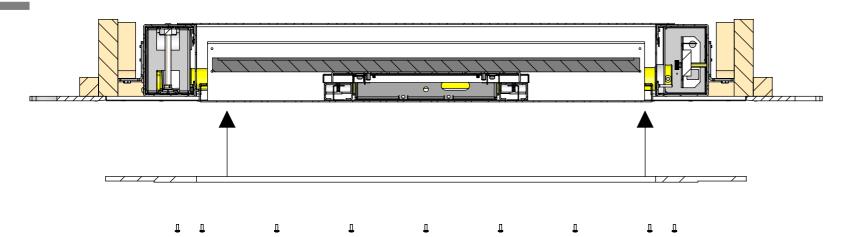

brackets. (If required please specify during ordering process.)

See overview technical sheet for details on other products in the range.



**OUT 100 DEGREES** 

ceiling panel work

Plaster Skim Flush

RESIDENTIAL MDF PLASTER EDGE



Plasterboard / Gyproc

NOTE: This mechanism is not designed to accomodate aditional panelwork on the main hinging tray.

Please see Tech Note - CHR-RES-AP Addon Panel Technical Note for more information.

future

moving audio visual solutions

www.futureautomation.net www.futureautomation.co.uk tel: +1 (603) 742 9181 tel: +44 (0) 1438 833 577

See CAD files for more dimensional information.

IN

### **OPTION 1 - FIXING TO WOODEN BEAMS** LOAD BEARING-







moving audio visual solutions



### **INSTALLATION PROCEDURE**



### MDF Plaster Trim Installation



# 3 Plastering B



US www.futureautomation.net UK www.futureautomation.co.uk

tel: +1 (603) 742 9181 tel: +44 (0) 1438 833 577

## CHR8-RES Residential Ceiling Hinge **AV Signal Cables / Mechanism Control Cables CEILING PREPERATION** Power Cable for Mechanism and AV **Ensure Cables can be routed** to / through ceiling joist / ceiling structure at these points into mechanism. **Cable Routing VIEWING SIDE UK 2G Mains** 2 No. US J-Box Plasterboard Back Box

Cables for the screen can be routed in from both sides, allowing for power and signal cables to be separated when entering the mechanism.

The opening on both sides is MIN. 32mm [1.3"] in diameter allowing for multiple cables to be routed to the screen.

A power outlet mounting plate is supplied in the right hand gearbox allowing for UK