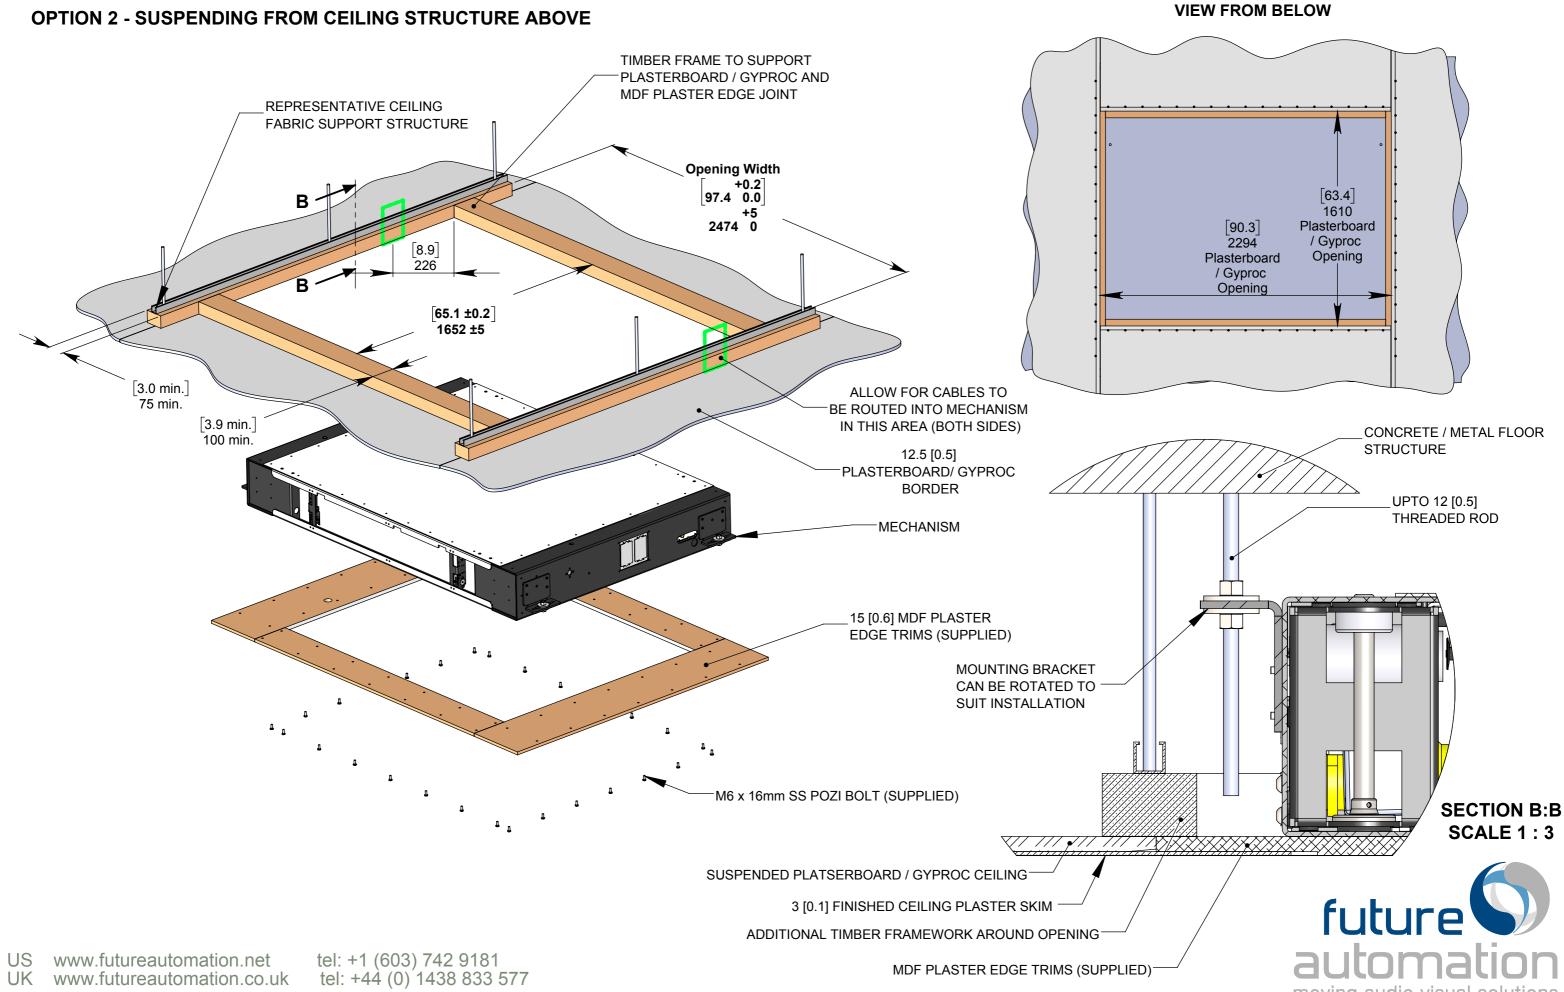

### **OPTION 1 - FIXING TO WOODEN BEAMS** LOAD BEARING-

moving audio visual solutions

## CHR8-RES Residential Ceiling Hinge **AV Signal Cables / Mechanism Control Cables CEILING PREPERATION** Power Cable for Mechanism and AV **Ensure Cables can be routed** to / through ceiling joist / ceiling structure at these points into mechanism. **Cable Routing VIEWING SIDE UK 2G Mains** 2 No. US J-Box Plasterboard Back Box

Cables for the screen can be routed in from both sides, allowing for power and signal cables to be separated when entering the mechanism.

The opening on both sides is MIN. 32mm [1.3"] in diameter allowing for multiple cables to be routed to the screen.

A power outlet mounting plate is supplied in the right hand gearbox allowing for UK and US power outlets to be wired directly into the mechanism.

**Ensure there are** no obstructions around the power outlet mounting plate, between the mechanism and the mounting joist / ceiling structure