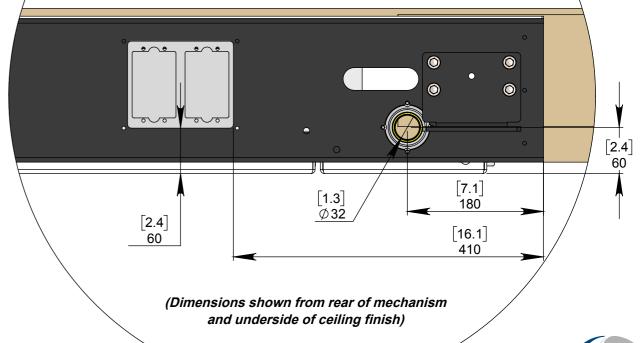

## CHR8-RES Residential Ceiling Hinge **AV Signal Cables / Mechanism Control Cables CEILING PREPERATION** Power Cable for Mechanism and AV **Ensure Cables can be routed** to / through ceiling joist / ceiling structure at these points into mechanism. **Cable Routing VIEWING SIDE UK 2G Mains** 2 No. US J-Box Plasterboard Back Box

Cables for the screen can be routed in from both sides, allowing for power and signal cables to be separated when entering the mechanism.

The opening on both sides is MIN. 32mm [1.3"] in diameter allowing for multiple cables to be routed to the screen.

A power outlet mounting plate is supplied in the right hand gearbox allowing for UK and US power outlets to be wired directly into the mechanism.

**Ensure there are** no obstructions around the power outlet mounting plate, between the mechanism and the mounting joist / ceiling structure