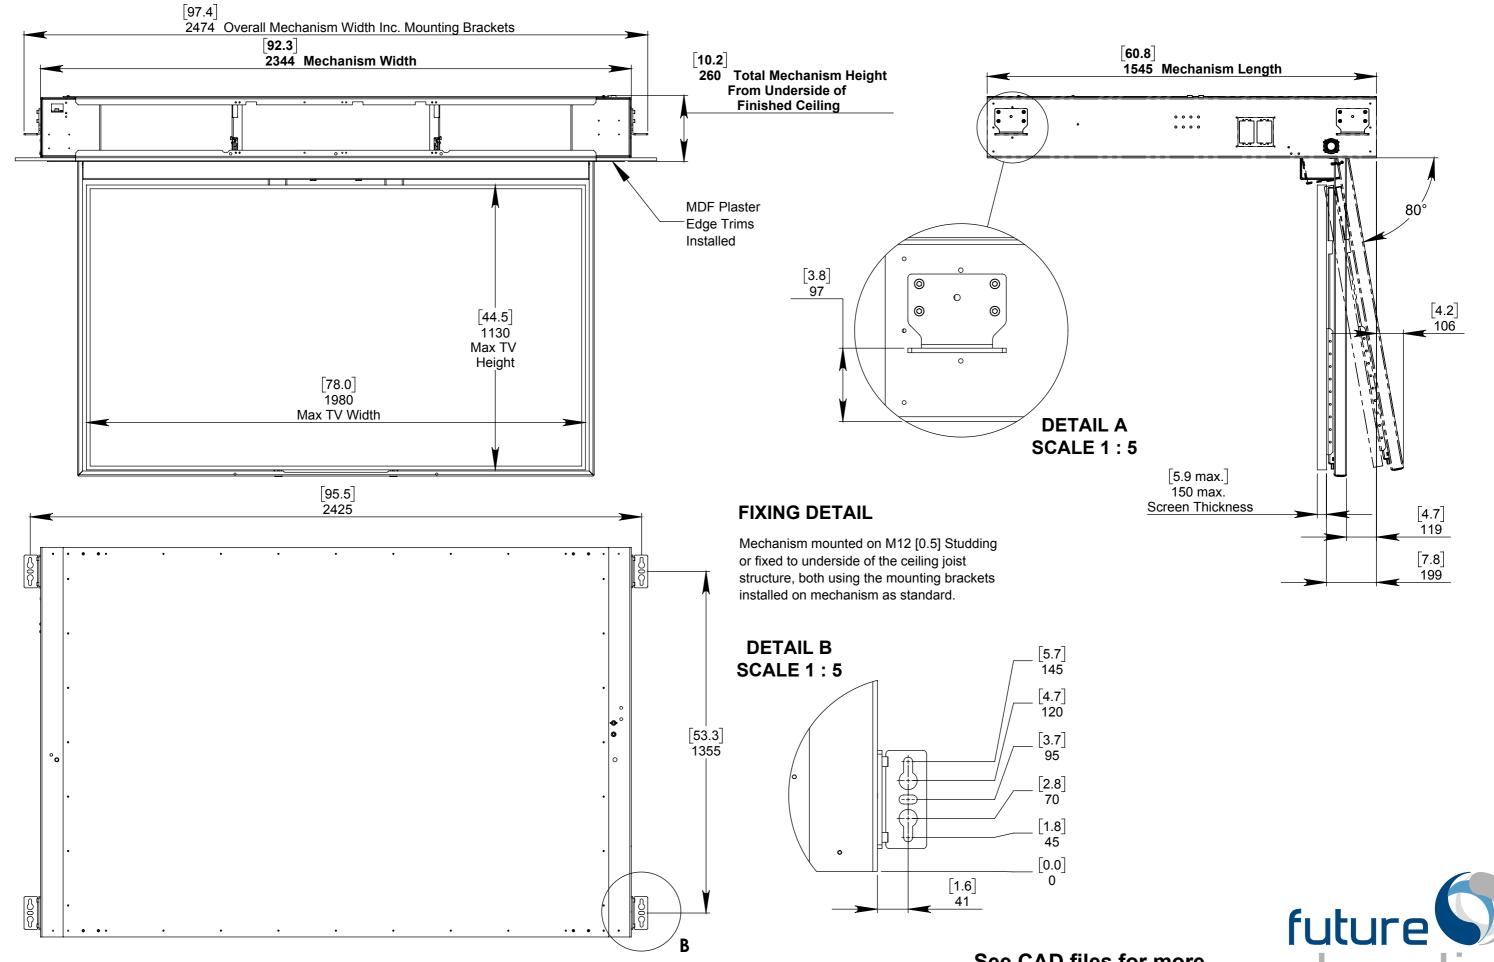

### **OUT 90 DEGREES**

A motorised mechanism to reveal a display from the ceiling. This version hinges down by up to 100 degrees.

The size reference for this version is CHR8-RES.

The mechanism is fixed in place before the ceiling is finished. Supplied with MDF plaster edging to neatly plaster into the ceiling.

See CAD files for more dimensional information.

IN

## CHR8-RES Residential Ceiling Hinge

www.futureautomation.net www.futureautomation.co.uk

tel: +1 (603) 742 9181 tel: +44 (0) 1438 833 577 See CAD files for more dimensional information.