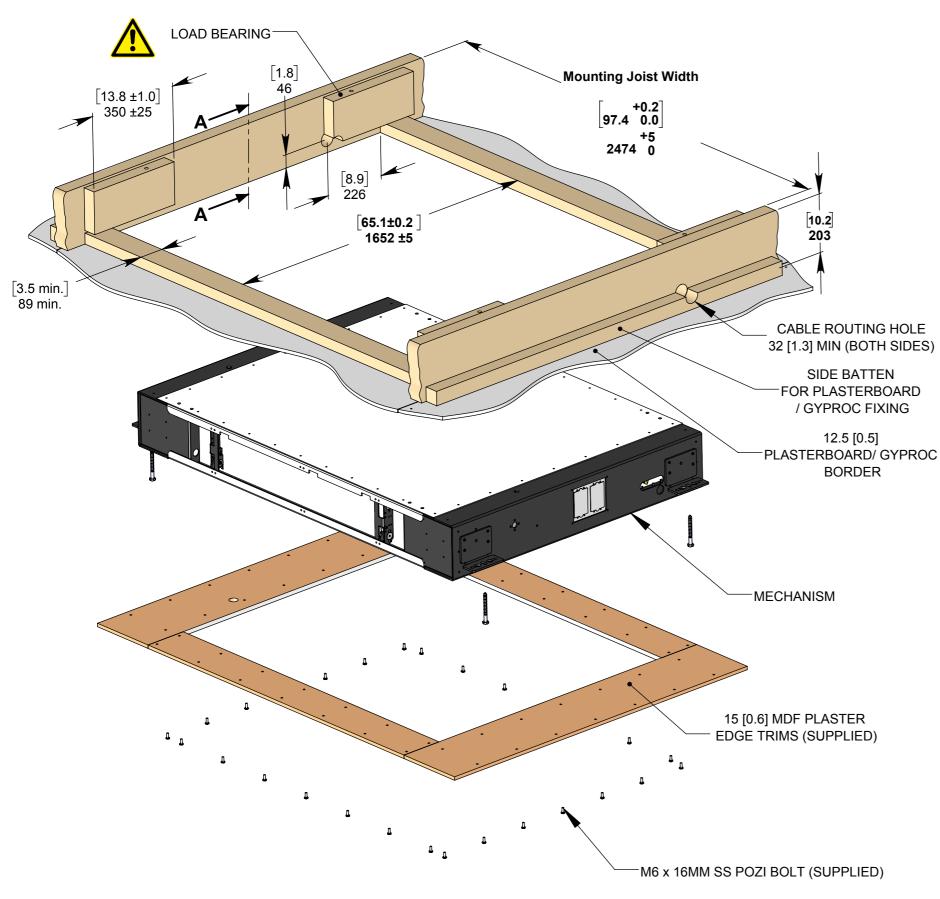

### **OPTION 1 - FIXING TO WOODEN BEAMS** LOAD BEARING-

moving audio visual solutions

### **INSTALLATION PROCEDURE**

## CHR8-RES Residential Ceiling Hinge **AV Signal Cables / Mechanism Control Cables CEILING PREPERATION** Power Cable for Mechanism and AV **Ensure Cables can be routed** to / through ceiling joist / ceiling structure at these points into mechanism. **Cable Routing VIEWING SIDE UK 2G Mains** 2 No. US J-Box Plasterboard Back Box

Cables for the screen can be routed in from both sides, allowing for power and signal cables to be separated when entering the mechanism.

The opening on both sides is MIN. 32mm [1.3"] in diameter allowing for multiple cables to be routed to the screen.

A power outlet mounting plate is supplied in the right hand gearbox allowing for UK and US power outlets to be wired directly into the mechanism.

**Ensure there are** no obstructions around the power outlet mounting plate, between the mechanism and the mounting joist / ceiling structure