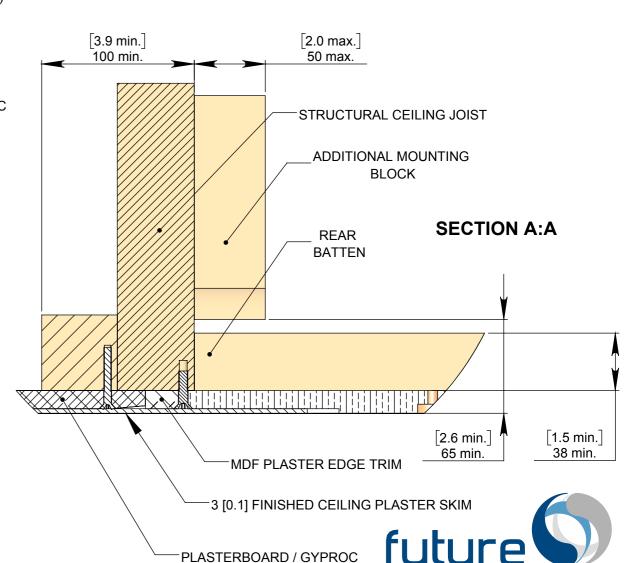

**OUT 100 DEGREES** 

ceiling panel work

Plaster Skim Flush

RESIDENTIAL MDF PLASTER EDGE

Plasterboard / Gyproc

NOTE: This mechanism is not designed to accomodate aditional panelwork on the main hinging tray.

See CAD files for more dimensional information.

IN